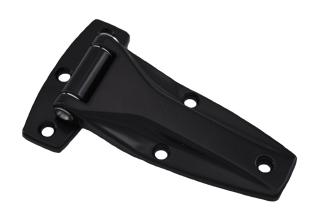

# 200-0500 Hinge Assembly

This sturdy zinc die cast leaf style hinge is designed for service truck body doors and all flush compartment or access doors. It is available in black finish and can be surface mounted or used with spacers to accommodate offsets.

## 200-0500 Hinge Assembly

### AVAILABLE:

 Surface mounted design (shown) or with spacers to accommodate offsets