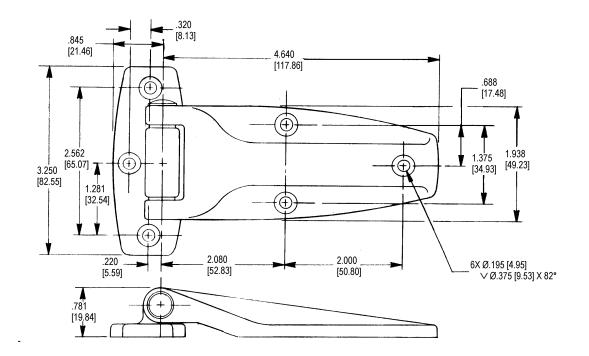

## **INSTALLATION:**

 (6) #10 flat or oval head steel mounting screws (not included)

Individual part dimensions are for reference only. Refer to individual part drawings for complete dimensions, specifications, and installation procedures. Engineering assistance and application drawings are available.